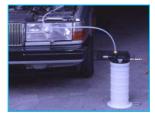

## AUTO SHUT OFF MANUAL & PNEUMATIC FLUID EXTRACTOR

Model No.: PT90702

- ★ A versatile, portable, manual & air operated fluid Extractor for extracting fluids from crankcases, transmission cases, cooling systems and power steering reservoirs.
- ★ Powered by compressed air & manual, none electric sparks, safety for workshop.
- ★ Ideal tool designed for using with most non-inflammable fluid.
- ★ Fully automatic using normal shop air.
- ★ New safety design, air inlet shut off, when the tank is full of liquid.
- ★ One man, fast, clean and easy operating.