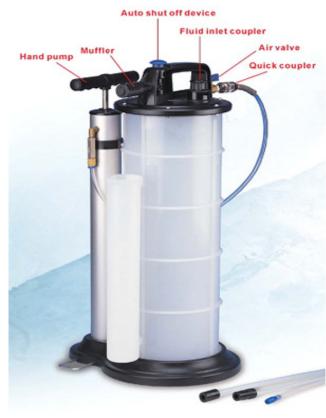

## AUTO SHUT OFF MANUAL & PNEUMATIC FLUID EXTRACTOR

Model No.: PT90702

- ★ A versatile, portable, manual & air operated fluid Extractor for extracting fluids from crankcases, transmission cases, cooling systems and power steering reservoirs.
- ★ Powered by compressed air & manual, none electric sparks, safety for workshop.
- ★ Ideal tool designed for using with most non-inflammable fluid.
- ★ Fully automatic using normal shop air.
- ★ New safety design, air inlet shut off, when the tank is full of liquid.
- ★ One man, fast, clean and easy operating.