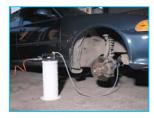

## AUTO SHUT OFF MANUAL & PNEUMATIC FLUID EXTRACTOR

Model No.: PT90702

- ★ A versatile, portable, manual & air operated fluid Extractor for extracting fluids from crankcases, transmission cases, cooling systems and power steering reservoirs.
- ★ Powered by compressed air & manual, none electric sparks, safety for workshop.
- ★ Ideal tool designed for using with most non-inflammable fluid.
- ★ Fully automatic using normal shop air.
- ★ New safety design, air inlet shut off, when the tank is full of liquid.
- ★ One man, fast, clean and easy operating.