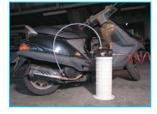

## AUTO SHUT OFF MANUAL & PNEUMATIC FLUID EXTRACTOR

Model No.: PT90702

- ★ A versatile, portable, manual & air operated fluid Extractor for extracting fluids from crankcases, transmission cases, cooling systems and power steering reservoirs.
- ★ Powered by compressed air & manual, none electric sparks, safety for workshop.
- ★ Ideal tool designed for using with most non-inflammable fluid.
- ★ Fully automatic using normal shop air.
- ★ New safety design, air inlet shut off, when the tank is full of liquid.
- ★ One man, fast, clean and easy operating.