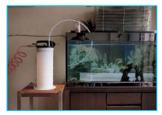

## AUTO SHUT OFF MANUAL & PNEUMATIC FLUID EXTRACTOR

Model No.: PT90702

- ★ A versatile, portable, manual & air operated fluid Extractor for extracting fluids from crankcases, transmission cases, cooling systems and power steering reservoirs.
- ★ Powered by compressed air & manual, none electric sparks, safety for workshop.
- ★ Ideal tool designed for using with most non-inflammable fluid.
- ★ Fully automatic using normal shop air.
- ★ New safety design, air inlet shut off, when the tank is full of liquid.
- ★ One man, fast, clean and easy operating.