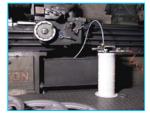

## AUTO SHUT OFF MANUAL & PNEUMATIC FLUID EXTRACTOR

Model No.: PT90702

- ★ A versatile, portable, manual & air operated fluid Extractor for extracting fluids from crankcases, transmission cases, cooling systems and power steering reservoirs.
- ★ Powered by compressed air & manual, none electric sparks, safety for workshop.
- ★ Ideal tool designed for using with most non-inflammable fluid.
- ★ Fully automatic using normal shop air.
- ★ New safety design, air inlet shut off, when the tank is full of liquid.
- ★ One man, fast, clean and easy operating.